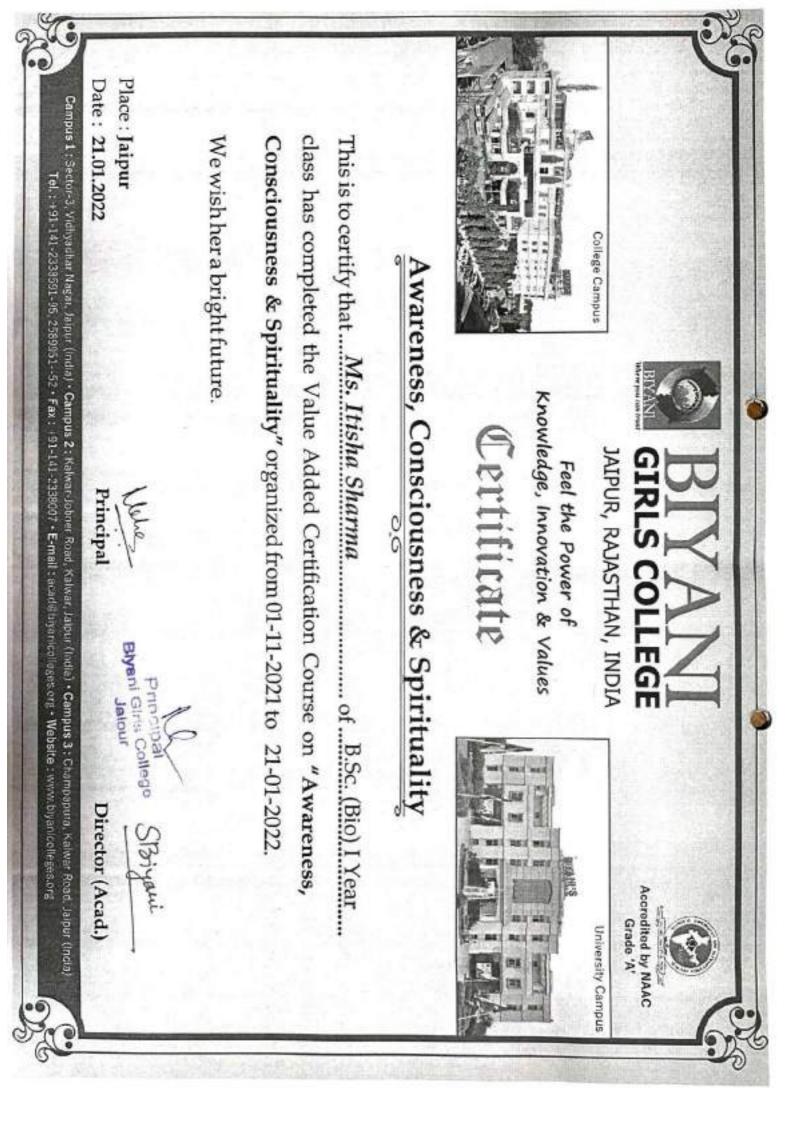

Accordited by NAAC Grade 'A'

#### Value Added Course on AWARENESS, CONSCIOUSNESS AND SPIRITUALITY (CC-ACS)

Date: 1 Nov. 2021-21 Jan. 2022 Expert Speaker:

Dr. Sanjay Biyani

Time: 1hr. 30min. (Monday, wednesday,Friday)

#### NOTICE

All the students of Biyani Girls College are hereby informed that the college is organizing a value added course for all the students.

Topic - "Awareness, Consciousness & Spirituality"

Duration of the class - 1 hour 30 min. (Monday, Wednesday and Friday)

Period of the Course - 01st November, 2021 - 21st January, 2022

It is mandatory for all the students.

For further information students can contact to their respective departments.

Principal Copy to - Chairman / Director (Acad.) / HR / HOD's / IQAC Principal Byont Girts Ci Jaibur